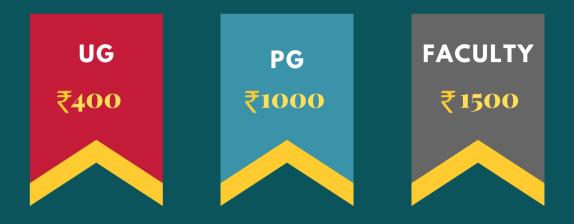

# Payment Netails

#### **UG REGISTRATION**

Click on the link:

https://www.bcmch.org/emkerala2022

### PG&FACULTY REGISTRATION

BHIM UP!

Please send payment confirmation screenshot to our email id.